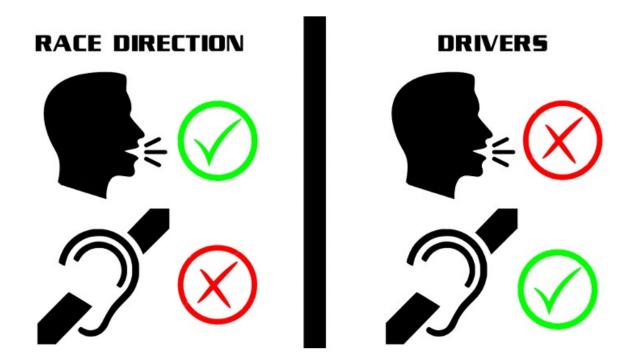

#### **RULES**

Vocal Chat and Write chat so is ON for all drivers. It's for listen and hear the race director for FCY.

On the other hand, it is forbidden to write or speak during the race in the game under penalty of penalties.