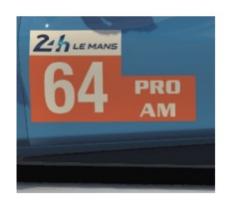

#### CATEGORY & CLASS 24H LE MANS SHOW

In LMP1 & LMP2, no category car.

In GTE Class, you have 2 category:

- Irating average team > 2500 = PRO
- Irating average team < 2499 = PRO-AM

Irating average team is same this:

#### **DECALS**

24H LE MANS has decals are mandatory. They can be found on discord channel. Specific decals for all category.

it is mandatory to have the decals on your car under penalty