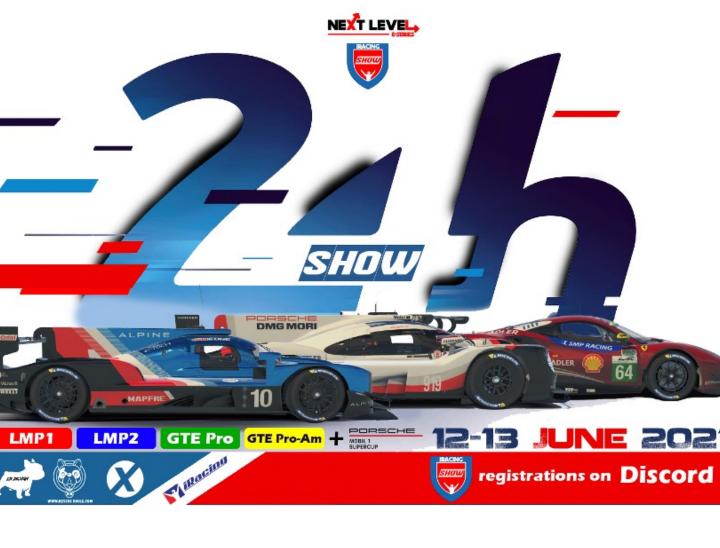

#### CALENDAR EVENT

LE MANS: 12-13 June 2021.

Start event at 2.30pm GMT (Paris)

The communication is on « GT SHOW DISCORD ».

## **SCHEDULE**

The event will be modeled on the real Le Mans 24 hours

1 additional races will take place for the opening of the day!

- PORSCHE SUPERCUP (Porsche 911 Cup) Sprint Race 45min
- 24H LE MANS (Multiclasse LMP1 + LMP2 + GTE) Long Race 24h

## **24H LE MANS**