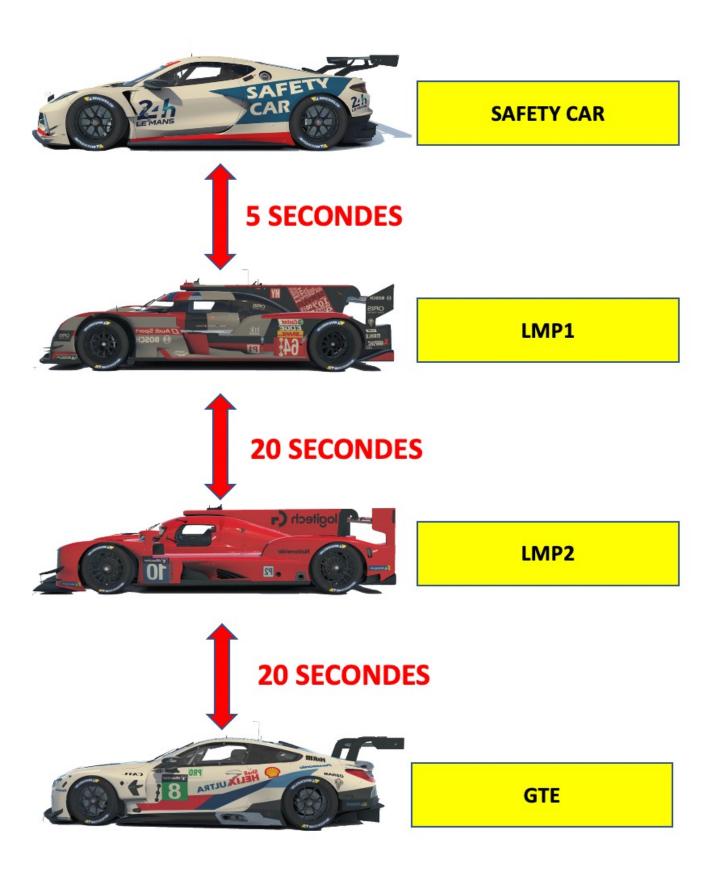

#### **NEW STARTING PROCEDURE (same real)**

- 1- You NOT grid. At the green light, you wait in pit.
- 2- The Race Director call the team in qualifications results.
- 3- You follow the Safety Car for the formation lap.
- 4- The safety car entry pit at the end lap at 4.pm GMT for the real start for the race.
- 5- The class leader can accelerate where they want in the green zone to start the race.
- 6- The slower car classes leave a gap 30 seconds before they start.