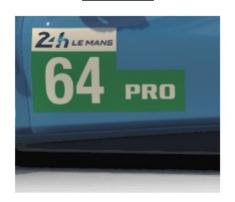

#### CATEGORY & CLASS 24H LE MANS SHOW

In LMP1 & LMP2, no category car.

In GTE Class, you have 2 category:

- Irating average team > 2500 = PRO
- Irating average team < 2499 = PRO-AM

Irating average team is same this:

#### **DECALS**

24H LE MANS has decals are mandatory. They can be found on discord channel. Specific decals for all category.

it is mandatory to have the decals on your car under penalty