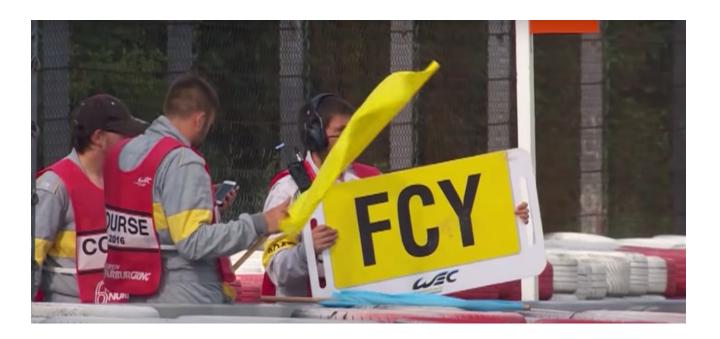

### **NEW FULL COURSE YELLOW PROCEDURE (same real)**

Over these 24 hours an FCY is set up as in real life. Here are the explanations.

- 1- If a car crashes, it must reach the boxs by the track, towing is prohibited, unless the car can no longer be driven.
- 2- The race director will notify by written message in the race the installation of the FCY 10 seconds before
- 3- The race director will announce the count by voice: 5, 4, 3, 2, 1 FCY
- 4- The maximum speed on FCY for all cars is 100km/h (62miles)

The FCY will be deployed by the race direction depending on the circumstances. The race management cannot be blamed for its deployment.

#### FCY is tested on practice & qualifications 2 time!

the speed is 100kmh. The pit limiter is prohibited because the circuit is long, it could cause the breakage of your engines.